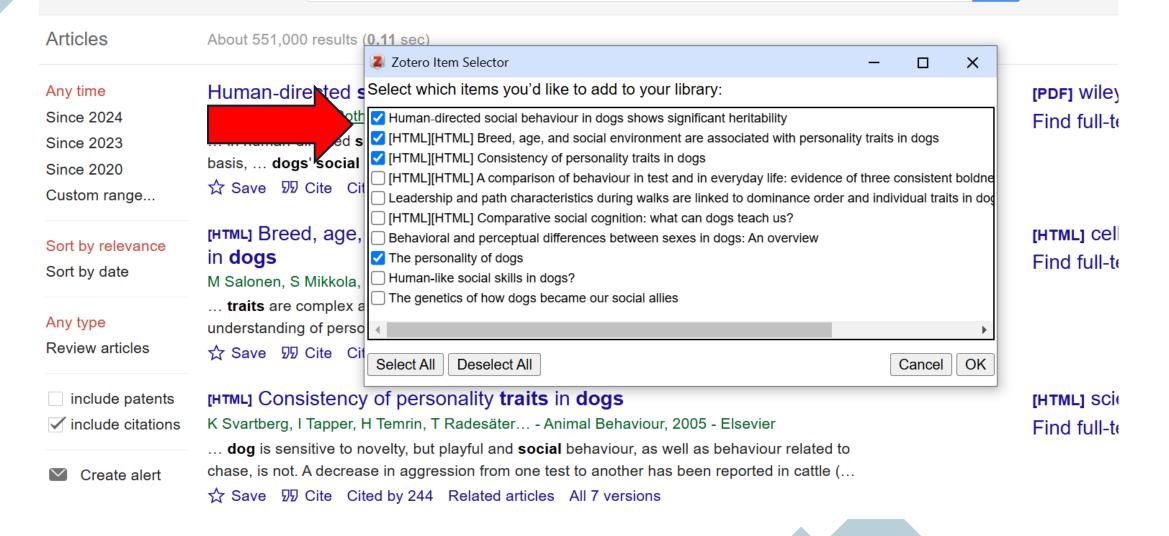

## Download both the software & connector for your browser:

| m/science/article/pii/S0168                                       | 3159123003039                                                        | *                                                                                                                                | <b>†</b> Ø | Ď   ₹                                                     | A      | New Chrome available |  |
|-------------------------------------------------------------------|----------------------------------------------------------------------|----------------------------------------------------------------------------------------------------------------------------------|------------|-----------------------------------------------------------|--------|----------------------|--|
|                                                                   | Journals & Books                                                     |                                                                                                                                  | Saving t   | o My Library                                              |        |                      |  |
| 🔀 View PDF                                                        | Download full issue                                                  |                                                                                                                                  | Scie       | g the wool over<br>enceDirect Snaps<br>enceDirect Full To | shot   | ? Object permanen    |  |
| ELSEVIER                                                          | Applied Animal Behaviour Science<br>Volume 270, January 2024, 106131 |                                                                                                                                  | Can        |                                                           | read m | tanding the          |  |
| Pulling the wool over their eyes?<br>Object permanence, numerical |                                                                      | Applied Animal Behaviour Science, Volume 27<br>Petra Eretová,, Péter Pongrácz<br>Niew PDF<br>Involving caregivers in behavioural |            |                                                           |        |                      |  |